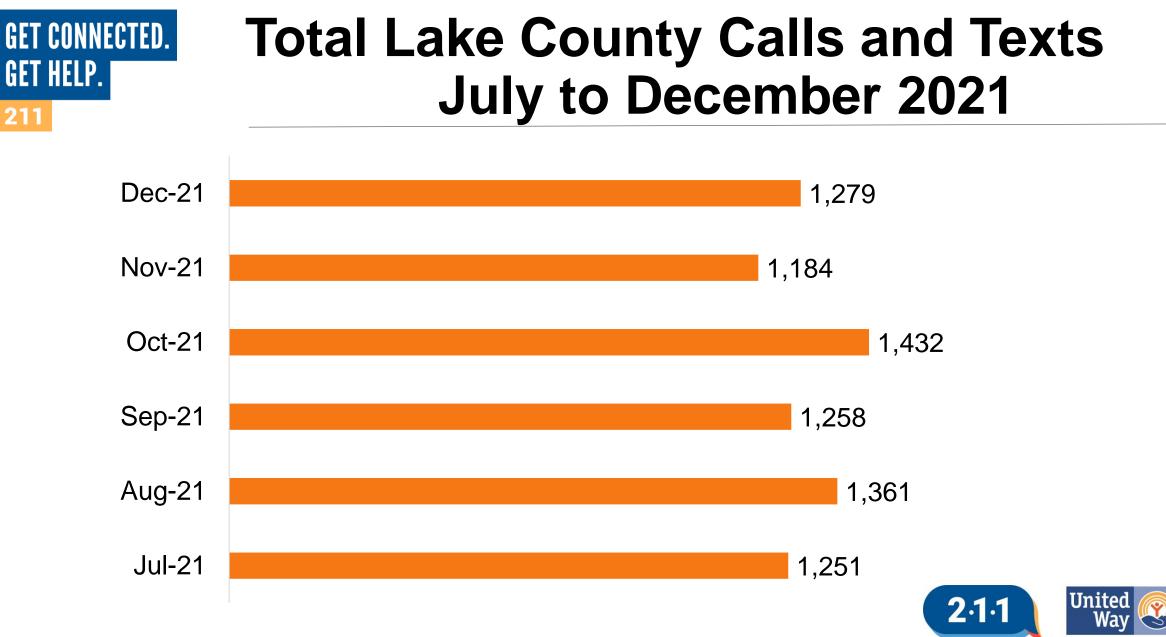

# 7,765 Needs Requested in Lake County July to December 2021

Get Connected. Get Help.'

### Total Needs in Lake County July – December 2021

Way

United Way of Lake County

Get Connected. Get Help."

5