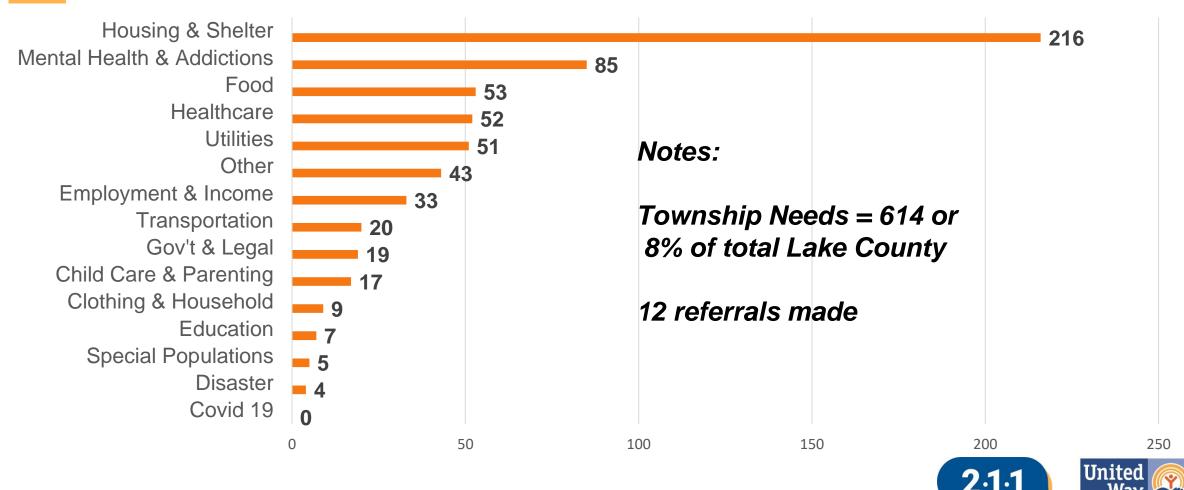

# 7,765 Needs Requested in Lake County July to December 2021

Get Connected. Get Help.'

### Total Needs in Lake County July – December 2021

Way

United Way of Lake County

Get Connected. Get Help."

5