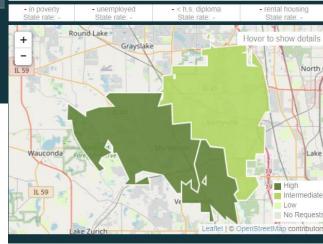

#### Requests by ZIP Code Housing & Shelter | All

ZIP Code - Requests - Adult Population -

| <ul> <li>in poverty</li> <li>State rate: -</li> </ul> | <ul> <li>unemployed<br/>State rate: -</li> </ul> | <ul> <li>&lt; h.s. diploma<br/>State rate: -</li> </ul> | rental housing     State rate: - |
|-------------------------------------------------------|--------------------------------------------------|---------------------------------------------------------|----------------------------------|
| Beach +                                               | NS3/                                             | 10 duniec                                               | Hover to show details            |
| und Lake                                              |                                                  | 1                                                       |                                  |
|                                                       | Grayslake                                        |                                                         |                                  |
| · · · ·                                               |                                                  | - ///                                                   | North Chicago                    |
| 1                                                     | 120                                              | 1.21                                                    | 1 ALIA                           |
|                                                       | 4                                                |                                                         | A GIT                            |
|                                                       |                                                  | Libertyville A                                          |                                  |
| 2                                                     |                                                  | T                                                       | N/                               |
| Fore Ave                                              | Mundelein                                        |                                                         | Lake Forest                      |
|                                                       |                                                  |                                                         | High                             |
| N: K=                                                 |                                                  | 4                                                       | Intermediate                     |
| A                                                     | Ve                                               |                                                         | No Request                       |
| 2/1/2                                                 |                                                  | Leaflet   ©                                             | OpenStreetMap contributor        |

#### TOP 10: Highest rates of requests for Housing & Shelter by ZIP Code

| S    |          |      | 710.0-4- |  |
|------|----------|------|----------|--|
| Rank | ZIP Code | Rank | ZIP Code |  |
| 1    | 60064    | 6    | 60020    |  |
| 2    | 60085    |      | 60073    |  |
| 3    | 60099    | 8    | 60096    |  |
| 4    | 60087    | 9    | 60002    |  |
| 5    | 60031    | 10   | 60061    |  |