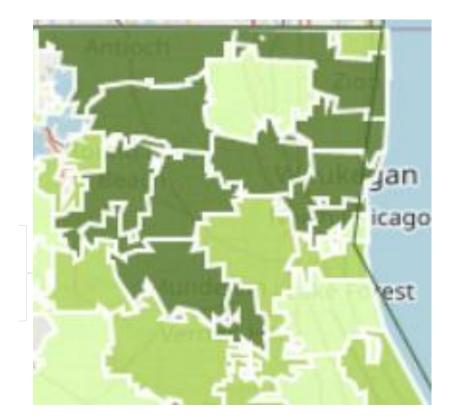

### Communities Contacting 211 uwlc.211counts.org

#### **Top 10 Communities**

- 1. Waukegan
- 2. Zion
- 3. North Chicago
- 4. Gurnee
- 5. Round Lake
- 6. Grayslake
- 7. Mundelein
- 8. Vernon Hills
- 9. Antioch
- 10. Lake Villa

HighIntermediateLowNo Requests