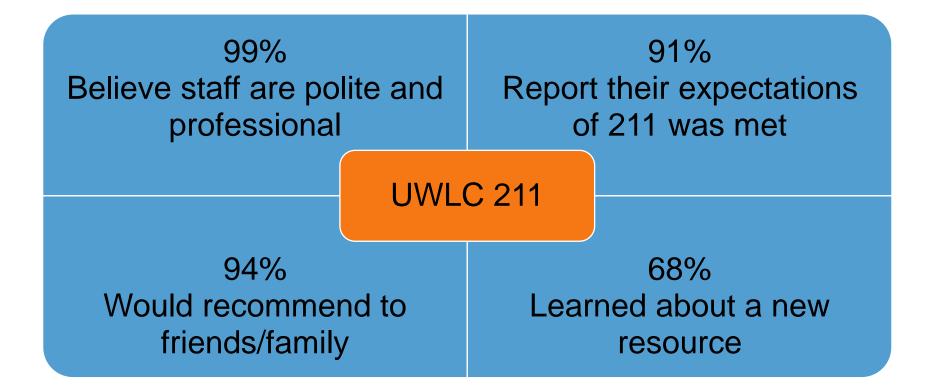

### Satisfaction with 211\*

\*211Lake County – 2 year review

\*211Lake County – 2 year review