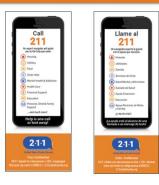

#### Rack Card for Brochure Display Stand

This rack card fits in most brochure display stands and is bilingual (English/Spanish).

The bottom portion tears off to a business card size to fit in wallets.

Double-sided, 3.5 in x 8.5 in.