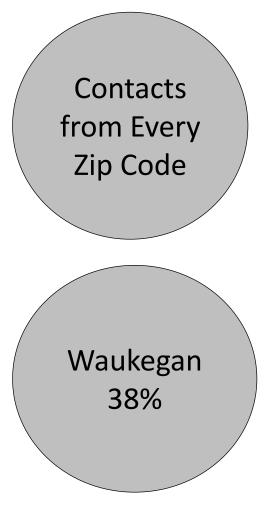

### Communities Contacting 211 uwlc.211counts.org

#### **Top 10 Communities**

- 1. Waukegan
- 2. Zion
- 3. North Chicago
- 4. Gurnee
- 5. Round Lake
- 6. Grayslake
- 7. Mundelein
- 8. Vernon Hills
- 9. Antioch
- 10. Lake Villa

HighIntermediateLowNo Requests