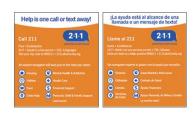

#### First Responder Card/Wallet Card

The front-line responders can only do so much.

This card was produced so they can easily direct those who require additional assistance to 211.

Card is bilingual (English and Spanish).

Double-sided, 3.5 in x 2 in

13